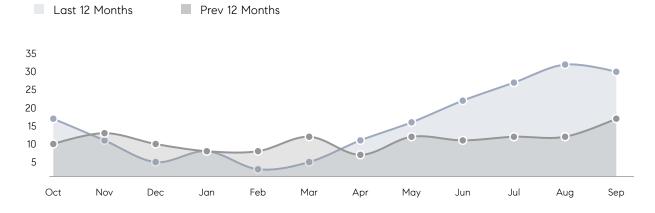

| % OF ASKING PRICE  | 100%      | 83%       |          |
|                | AVERAGE SOLD PRICE | \$725,625 | \$435,000 | 67%      |
|                | # OF CONTRACTS     | 11        | 2         | 450%     |
|                | NEW LISTINGS       | 7         | 6         | 17%      |
| Condo/Co-op/TH | AVERAGE DOM        | -         | -         | -        |
|                | % OF ASKING PRICE  | -         | -         |          |
|                | AVERAGE SOLD PRICE | -         | -         | -        |
|                | # OF CONTRACTS     | 0         | 2         | 0%       |
|                | NEW LISTINGS       | 0         | 3         | 0%       |
|                |                    |           |           |          |

# Ridgefield

SEPTEMBER 2021

#### Monthly Inventory





### Contracts By Price Range

### Listings By Price Range



COMPASS

 $\sim$   $\sim$   $\sim$   $\sim$   $\sim$ / / / / / / / //// | | | | | / ------

Compass makes no representations or warranties, express or implied, with respect to future market conditions or prices of residential product at the time the subject property or any competitive property is complete and ready for occupancy or with respect to any report, study, finding, recommendation or other information provided by Compass herein. Moreover, no warranty, express or implied, is made or should be assumed regarding the accuracy, adequacy, completeness, legality, reliability, merchantability or fitness for a particular purpose of any information, in part or whole, contained herein. All material is presented with the underst