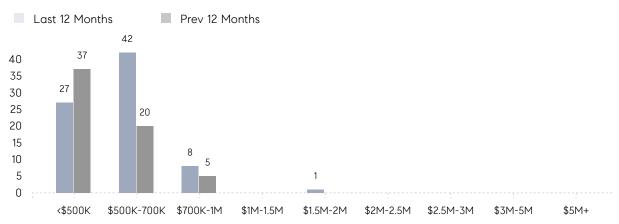

| % OF ASKING PRICE  | 100%      | 83%       |          |
|                | AVERAGE SOLD PRICE | \$725,625 | \$435,000 | 67%      |
|                | # OF CONTRACTS     | 11        | 2         | 450%     |
|                | NEW LISTINGS       | 7         | 6         | 17%      |
| Condo/Co-op/TH | AVERAGE DOM        | -         | -         | -        |
|                | % OF ASKING PRICE  | -         | -         |          |
|                | AVERAGE SOLD PRICE | -         | -         | -        |
|                | # OF CONTRACTS     | 0         | 2         | 0%       |
|                | NEW LISTINGS       | 0         | 3         | 0%       |
|                |                    |           |           |          |

# Ridgefield

SEPTEMBER 2021

#### Monthly Inventory





### Contracts By Price Range

### Listings By Price Range



COMPASS

 $\sim$   $\sim$   $\sim$   $\sim$   $\sim$ / / / / / / / //// | | | | | / ------

Compass makes no representations or warranties, express or implied, with respect to future market conditions or prices of residential product at the time the subject property or any competitive property is complete and ready for occupancy or with respect to any report, study, finding, recommendation or other information provided by Compass herein. Moreover, no warranty, express or implied, is made or should be assumed regarding the accuracy, adequacy, completeness, legality, reliability, merchantability or fitness for a particular purpose of any information, in part or whole, contained herein. All material is presented with the understan